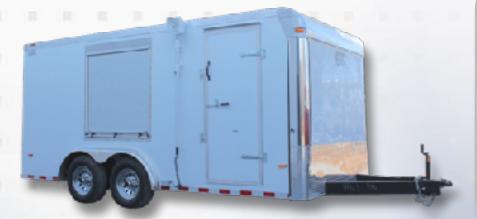

## **Stallion Air Trailer (SAT)**

The SAT houses a generator, compressor and fill station with multiple air storage vessels in a compact, but efficient design allowing the SAT to be set up anywhere that it can be towed. The SAT can be set up at the scene of an incident and generate its own power from an appropriately sized, stand-alone diesel 3 phase generator to process air and to recharge breathing air bottles. The SAT can be powered by an optional shoreline with transfer switch while at the station.

## The SAT is a totally enclosed enhanced trailer equipped with:

- (2) 5,000lb torsion axles,
- (2) 500 watt halogen hand pole lights
- · Dual roll up aluminum doors
- · Fold down rear door,
- Side entrance door.
- The SAT is designed with 2 compartments that separate the mechanical room from the SCBA recharging room.