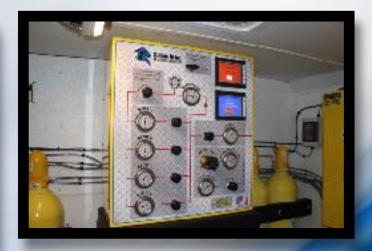

## **Stallion Air Trailer (SAT)**

The SCBA recharging room is designed to house the fill station, storage vessels, and optional hose reel and SCBA storage rack. As well it is equipped with 120 VAC LED interior lighting and receptacles.

## The SCBA recharging room can be equipped with a multitude of features and options:

- 2 position Fill Station (standard)
- 3 position Fill Station (optional)
- (4) 6000psi ISO cylinders (standard)
- (4) 6000psi ASME cylinders (optional)
- 4 bank regulated air control panel (standard)
- Stallion Auto Fill (optional)
- Secondary compressor control screen (standard)
- Spring rewind hose reel assembly (50ft, 75ft, 100ft optional)
- Vertical drop SCBA storage rack (optional)