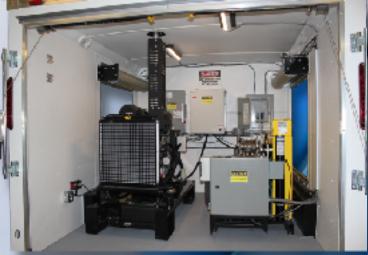

The mechanical room is equipped with your choice of Percheron compressor, and a diesel generator that is sized appropriately for the installed equipment. As well as 120 VAC LED interior lighting and receptacles.

Roll up doors on the sides of the SAT allow instant access to the controls for the generator, as well as the compressor. This will allow for operation from outside of the SAT. Reducing time near the operational equipment and increasing safety.