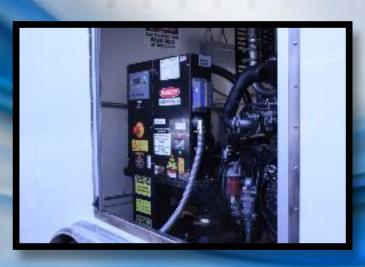

The mechanical room is equipped with your choice of Percheron compressor, and a diesel generator that is sized appropriately for the installed equipment. As well as 120 VAC LED interior lighting and receptacles.

Roll up doors on the sides of the SAT allow instant access to the controls for the generator, as well as the compressor. This will allow for operation from outside of the SAT. Reducing time near the operational equipment and increasing safety.