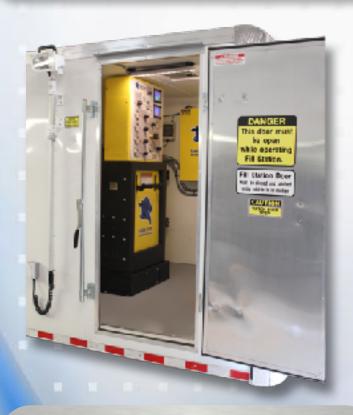

## **Stallion Air Trailer (SAT)**

The SCBA recharging room is designed to house the fill station, storage vessels, and optional hose reel and SCBA storage rack. As well it is equipped with 120 VAC LED interior lighting and receptacles.

## The SCBA recharging room can be equipped with a multitude of features and options:

- 2 position Fill Station (standard)
- 3 position Fill Station (optional)
- (4) 6000psi ISO cylinders (standard)
- (4) 6000psi ASME cylinders (optional)
- 4 bank regulated air control panel (standard)
- Stallion Auto Fill (optional)
- Secondary compressor control screen (standard)
- Spring rewind hose reel assembly (50ft, 75ft, 100ft optional)
- Vertical drop SCBA storage rack (optional)